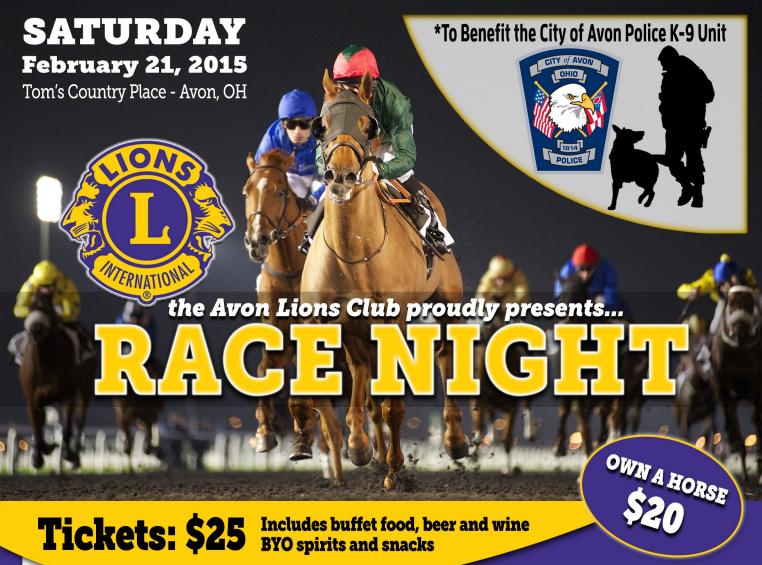

# All proceeds to benefit the City of Avon's POLICE K-9 UNIT

## Saturday, February 21, 2015

Tom's Country Place 3442 Stoney Ridge Road, Avon

6:00 PM - 11:00 PM

Cost: \$25 (includes buffet food, beer and wine)

BYO spirits & snacks

Must be 21 and over

**Advance ticket sales ONLY** 

50/50 · Side Boards · Raffles · Horse Racing

#### Buy a Horse . . . or more!

Horse's and owner's names will be printed in the program and announced during the race. There is no limit as to the number of horses you may purchase. \$20.00

(A prize to the winning owner of each race)